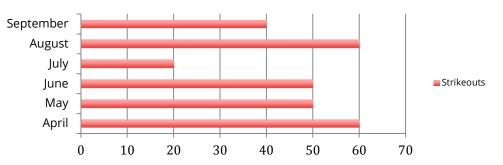

## **Possible Solutions**

Using a Frequency Table

Number of Batters Struck Out Each Month by Yu Darvish in 2013

| Trained of Pattors Strack Sat Ladit Months by Ta Partient in Lord |                             |           |
|-------------------------------------------------------------------|-----------------------------|-----------|
| Month                                                             | Tally                       | Frequency |
| April                                                             |                             | 60        |
| May                                                               |                             | 50        |
| June                                                              |                             | 50        |
| July                                                              | ואו ואו ואו                 | 20        |
| August                                                            |                             | 60        |
| September                                                         | ואו ואו ואו ואו ואו ואו ואו | 40        |

Using a Bar Graph

Number of Batters Struck Out Each Month by Yu Darvish in 2013

Using a Pictograph

Number of Batters Struck Out Each Month by Yu Darvish in 2013

= 10 Strikeouts