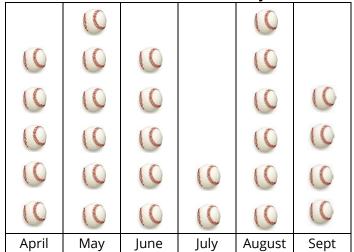

## **Possible Solutions**

Using a Frequency Table

Number of Batters Struck Out Each Month by Yu Darvish in 2013

| Trained of Pattors Strack Sat Ladit Months by Ta Partient in Lord |                             |           |
|-------------------------------------------------------------------|-----------------------------|-----------|
| Month                                                             | Tally                       | Frequency |
| April                                                             |                             | 60        |
| May                                                               |                             | 50        |
| June                                                              |                             | 50        |
| July                                                              | ואו ואו ואו                 | 20        |
| August                                                            |                             | 60        |
| September                                                         | ואו ואו ואו ואו ואו ואו ואו | 40        |

Using a Bar Graph

Number of Batters Struck Out Each Month by Yu Darvish in 2013

Using a Pictograph

Number of Batters Struck Out Each Month by Yu Darvish in 2013

= 10 Strikeouts